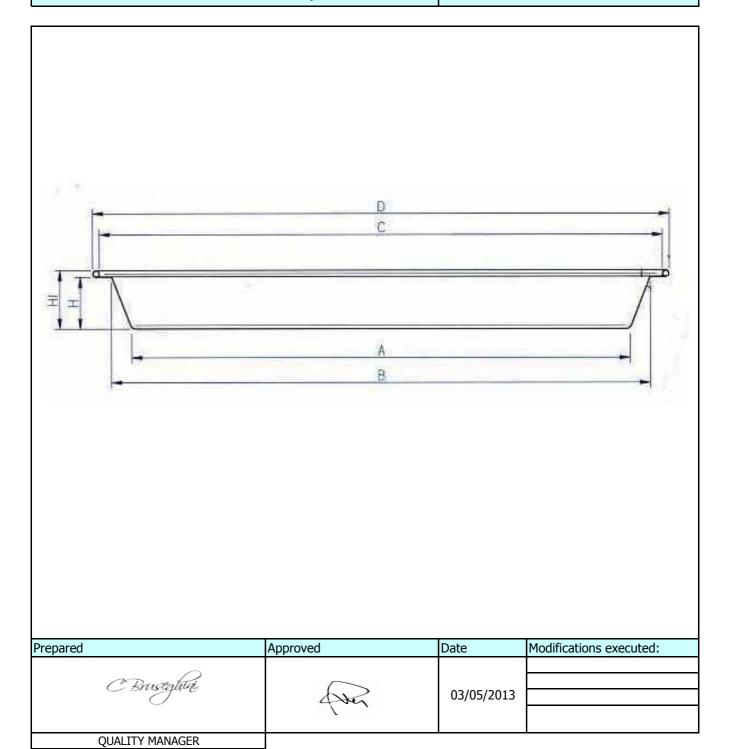

## G9F08258

|                                      | Technical data                                                                                                                                                         |                                                                                                                                                                                                                                                                                                                                                                                                                                                                                                                                                                                                                                                                                                                                                                                                                                                                                                                                                                                                                                                                                                                                                                                                                                                                                                                                                                                                                                                                                                                                                                                                                                                                                                                                                                                                                                                                                                                                                                                                                                                                                                                                |  |  |
|--------------------------------------|------------------------------------------------------------------------------------------------------------------------------------------------------------------------|--------------------------------------------------------------------------------------------------------------------------------------------------------------------------------------------------------------------------------------------------------------------------------------------------------------------------------------------------------------------------------------------------------------------------------------------------------------------------------------------------------------------------------------------------------------------------------------------------------------------------------------------------------------------------------------------------------------------------------------------------------------------------------------------------------------------------------------------------------------------------------------------------------------------------------------------------------------------------------------------------------------------------------------------------------------------------------------------------------------------------------------------------------------------------------------------------------------------------------------------------------------------------------------------------------------------------------------------------------------------------------------------------------------------------------------------------------------------------------------------------------------------------------------------------------------------------------------------------------------------------------------------------------------------------------------------------------------------------------------------------------------------------------------------------------------------------------------------------------------------------------------------------------------------------------------------------------------------------------------------------------------------------------------------------------------------------------------------------------------------------------|--|--|
| Product family:                      | Optima                                                                                                                                                                 |                                                                                                                                                                                                                                                                                                                                                                                                                                                                                                                                                                                                                                                                                                                                                                                                                                                                                                                                                                                                                                                                                                                                                                                                                                                                                                                                                                                                                                                                                                                                                                                                                                                                                                                                                                                                                                                                                                                                                                                                                                                                                                                                |  |  |
| Base A:                              | '                                                                                                                                                                      |                                                                                                                                                                                                                                                                                                                                                                                                                                                                                                                                                                                                                                                                                                                                                                                                                                                                                                                                                                                                                                                                                                                                                                                                                                                                                                                                                                                                                                                                                                                                                                                                                                                                                                                                                                                                                                                                                                                                                                                                                                                                                                                                |  |  |
|                                      | 199 mm. +/- 1 mm.                                                                                                                                                      | The state of the s |  |  |
| Top in B:                            | 206 mm. +/- 1 mm.<br>212 mm. +/- 1 mm.                                                                                                                                 |                                                                                                                                                                                                                                                                                                                                                                                                                                                                                                                                                                                                                                                                                                                                                                                                                                                                                                                                                                                                                                                                                                                                                                                                                                                                                                                                                                                                                                                                                                                                                                                                                                                                                                                                                                                                                                                                                                                                                                                                                                                                                                                                |  |  |
| Top in C:                            | ,                                                                                                                                                                      |                                                                                                                                                                                                                                                                                                                                                                                                                                                                                                                                                                                                                                                                                                                                                                                                                                                                                                                                                                                                                                                                                                                                                                                                                                                                                                                                                                                                                                                                                                                                                                                                                                                                                                                                                                                                                                                                                                                                                                                                                                                                                                                                |  |  |
| Top out D:                           | 219 mm. +/- 1 mm.                                                                                                                                                      |                                                                                                                                                                                                                                                                                                                                                                                                                                                                                                                                                                                                                                                                                                                                                                                                                                                                                                                                                                                                                                                                                                                                                                                                                                                                                                                                                                                                                                                                                                                                                                                                                                                                                                                                                                                                                                                                                                                                                                                                                                                                                                                                |  |  |
| Depth H:                             | 25 mm. +/- 1 mm.                                                                                                                                                       |                                                                                                                                                                                                                                                                                                                                                                                                                                                                                                                                                                                                                                                                                                                                                                                                                                                                                                                                                                                                                                                                                                                                                                                                                                                                                                                                                                                                                                                                                                                                                                                                                                                                                                                                                                                                                                                                                                                                                                                                                                                                                                                                |  |  |
| Height HI:                           | 27 mm. +/- 1 mm.                                                                                                                                                       |                                                                                                                                                                                                                                                                                                                                                                                                                                                                                                                                                                                                                                                                                                                                                                                                                                                                                                                                                                                                                                                                                                                                                                                                                                                                                                                                                                                                                                                                                                                                                                                                                                                                                                                                                                                                                                                                                                                                                                                                                                                                                                                                |  |  |
| Weight:                              | 13,8 gr. +/- 5%                                                                                                                                                        |                                                                                                                                                                                                                                                                                                                                                                                                                                                                                                                                                                                                                                                                                                                                                                                                                                                                                                                                                                                                                                                                                                                                                                                                                                                                                                                                                                                                                                                                                                                                                                                                                                                                                                                                                                                                                                                                                                                                                                                                                                                                                                                                |  |  |
| Capacity in liter*: indicative datum | 0,7                                                                                                                                                                    |                                                                                                                                                                                                                                                                                                                                                                                                                                                                                                                                                                                                                                                                                                                                                                                                                                                                                                                                                                                                                                                                                                                                                                                                                                                                                                                                                                                                                                                                                                                                                                                                                                                                                                                                                                                                                                                                                                                                                                                                                                                                                                                                |  |  |
| Description:                         | Triple layer cardboard, uncoated,made of bleached pure cellon, through monocomponent adhesive.                                                                         | ulose, inner side laminated with polyester film of                                                                                                                                                                                                                                                                                                                                                                                                                                                                                                                                                                                                                                                                                                                                                                                                                                                                                                                                                                                                                                                                                                                                                                                                                                                                                                                                                                                                                                                                                                                                                                                                                                                                                                                                                                                                                                                                                                                                                                                                                                                                             |  |  |
| Tot. Gr/sqm:                         | 217 gr. +/- 5%                                                                                                                                                         |                                                                                                                                                                                                                                                                                                                                                                                                                                                                                                                                                                                                                                                                                                                                                                                                                                                                                                                                                                                                                                                                                                                                                                                                                                                                                                                                                                                                                                                                                                                                                                                                                                                                                                                                                                                                                                                                                                                                                                                                                                                                                                                                |  |  |
| Printing:                            | Full surface printing (both sides)                                                                                                                                     |                                                                                                                                                                                                                                                                                                                                                                                                                                                                                                                                                                                                                                                                                                                                                                                                                                                                                                                                                                                                                                                                                                                                                                                                                                                                                                                                                                                                                                                                                                                                                                                                                                                                                                                                                                                                                                                                                                                                                                                                                                                                                                                                |  |  |
| Ink:                                 | Black resistant to alcohol (rubbing) and to heat (200°c) Our inks and promoter are in conformity with the requirements stated by EUPIA                                 |                                                                                                                                                                                                                                                                                                                                                                                                                                                                                                                                                                                                                                                                                                                                                                                                                                                                                                                                                                                                                                                                                                                                                                                                                                                                                                                                                                                                                                                                                                                                                                                                                                                                                                                                                                                                                                                                                                                                                                                                                                                                                                                                |  |  |
| Additive:                            | Water based varnish resistant to heat and humidity.                                                                                                                    |                                                                                                                                                                                                                                                                                                                                                                                                                                                                                                                                                                                                                                                                                                                                                                                                                                                                                                                                                                                                                                                                                                                                                                                                                                                                                                                                                                                                                                                                                                                                                                                                                                                                                                                                                                                                                                                                                                                                                                                                                                                                                                                                |  |  |
| Heat resistance:                     | 180° ÷ 200°C                                                                                                                                                           |                                                                                                                                                                                                                                                                                                                                                                                                                                                                                                                                                                                                                                                                                                                                                                                                                                                                                                                                                                                                                                                                                                                                                                                                                                                                                                                                                                                                                                                                                                                                                                                                                                                                                                                                                                                                                                                                                                                                                                                                                                                                                                                                |  |  |
|                                      | Packaging and storage                                                                                                                                                  | 0000000                                                                                                                                                                                                                                                                                                                                                                                                                                                                                                                                                                                                                                                                                                                                                                                                                                                                                                                                                                                                                                                                                                                                                                                                                                                                                                                                                                                                                                                                                                                                                                                                                                                                                                                                                                                                                                                                                                                                                                                                                                                                                                                        |  |  |
| Box                                  | mm. 670*380*460                                                                                                                                                        |                                                                                                                                                                                                                                                                                                                                                                                                                                                                                                                                                                                                                                                                                                                                                                                                                                                                                                                                                                                                                                                                                                                                                                                                                                                                                                                                                                                                                                                                                                                                                                                                                                                                                                                                                                                                                                                                                                                                                                                                                                                                                                                                |  |  |
| Volume                               | m3 0,117                                                                                                                                                               |                                                                                                                                                                                                                                                                                                                                                                                                                                                                                                                                                                                                                                                                                                                                                                                                                                                                                                                                                                                                                                                                                                                                                                                                                                                                                                                                                                                                                                                                                                                                                                                                                                                                                                                                                                                                                                                                                                                                                                                                                                                                                                                                |  |  |
| Quantity per box                     | 600 pcs. (100 pcs.*6 rows)                                                                                                                                             |                                                                                                                                                                                                                                                                                                                                                                                                                                                                                                                                                                                                                                                                                                                                                                                                                                                                                                                                                                                                                                                                                                                                                                                                                                                                                                                                                                                                                                                                                                                                                                                                                                                                                                                                                                                                                                                                                                                                                                                                                                                                                                                                |  |  |
| Pallet                               | EUR-PAL 80 * 120                                                                                                                                                       |                                                                                                                                                                                                                                                                                                                                                                                                                                                                                                                                                                                                                                                                                                                                                                                                                                                                                                                                                                                                                                                                                                                                                                                                                                                                                                                                                                                                                                                                                                                                                                                                                                                                                                                                                                                                                                                                                                                                                                                                                                                                                                                                |  |  |
| Lay-out                              | 4 boxes per 5 levels tot. 20                                                                                                                                           |                                                                                                                                                                                                                                                                                                                                                                                                                                                                                                                                                                                                                                                                                                                                                                                                                                                                                                                                                                                                                                                                                                                                                                                                                                                                                                                                                                                                                                                                                                                                                                                                                                                                                                                                                                                                                                                                                                                                                                                                                                                                                                                                |  |  |
| Quantity per pallet                  | 12.000 pcs.                                                                                                                                                            | pcs.                                                                                                                                                                                                                                                                                                                                                                                                                                                                                                                                                                                                                                                                                                                                                                                                                                                                                                                                                                                                                                                                                                                                                                                                                                                                                                                                                                                                                                                                                                                                                                                                                                                                                                                                                                                                                                                                                                                                                                                                                                                                                                                           |  |  |
| Protective film                      | Low density polyethylene used for packaging                                                                                                                            |                                                                                                                                                                                                                                                                                                                                                                                                                                                                                                                                                                                                                                                                                                                                                                                                                                                                                                                                                                                                                                                                                                                                                                                                                                                                                                                                                                                                                                                                                                                                                                                                                                                                                                                                                                                                                                                                                                                                                                                                                                                                                                                                |  |  |
| Box label                            | Indications of item code and description, quantity, production number, production date, operator.                                                                      |                                                                                                                                                                                                                                                                                                                                                                                                                                                                                                                                                                                                                                                                                                                                                                                                                                                                                                                                                                                                                                                                                                                                                                                                                                                                                                                                                                                                                                                                                                                                                                                                                                                                                                                                                                                                                                                                                                                                                                                                                                                                                                                                |  |  |
| Batch number                         | Corresponds to a sequential numbering of the machine production and is indicated on each box.                                                                          |                                                                                                                                                                                                                                                                                                                                                                                                                                                                                                                                                                                                                                                                                                                                                                                                                                                                                                                                                                                                                                                                                                                                                                                                                                                                                                                                                                                                                                                                                                                                                                                                                                                                                                                                                                                                                                                                                                                                                                                                                                                                                                                                |  |  |
| Traceability                         | Is guaranteed for all raw materials and finished products,<br>through labels on carton box and internal system,<br>according to Reg. CE 1935/2004                      |                                                                                                                                                                                                                                                                                                                                                                                                                                                                                                                                                                                                                                                                                                                                                                                                                                                                                                                                                                                                                                                                                                                                                                                                                                                                                                                                                                                                                                                                                                                                                                                                                                                                                                                                                                                                                                                                                                                                                                                                                                                                                                                                |  |  |
| Storage                              | Sizes are guaranteed if the product is properly stored in the original packaging, not tampered and at the following conditions: humidity not exceeding 70% - suggested |                                                                                                                                                                                                                                                                                                                                                                                                                                                                                                                                                                                                                                                                                                                                                                                                                                                                                                                                                                                                                                                                                                                                                                                                                                                                                                                                                                                                                                                                                                                                                                                                                                                                                                                                                                                                                                                                                                                                                                                                                                                                                                                                |  |  |